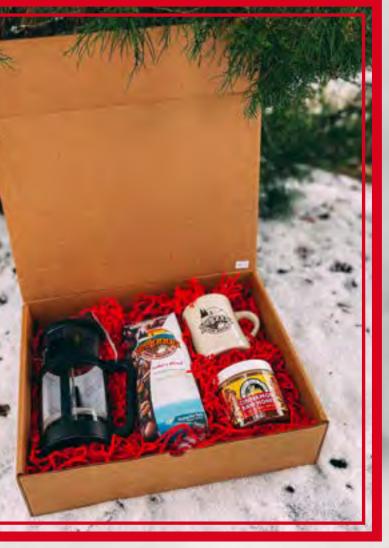

Everything you need to make your own French press of Leelanau Coffee! Pick 1 lb. of coffee for us to box up with a 34 oz French press, our signature diner mug, and a jar of honey cinnamon from Sleeping Bear Farms!