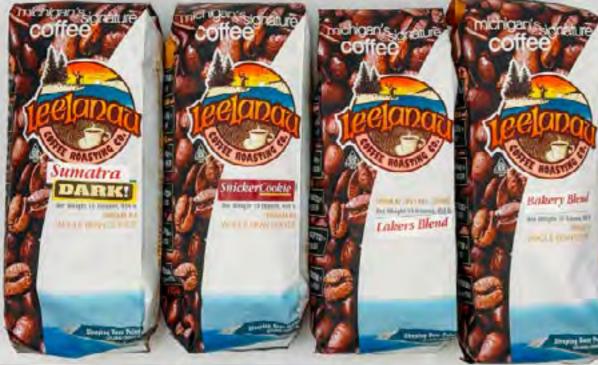

### The Four Favorites

Not sure what to try? There are so many options! To make it easier, here are four of our most loved coffees, boxed together to create a perfect gift. They are: Sumatra Dark, Lakers Blend, Bakery Blend, and SnickerCookie.