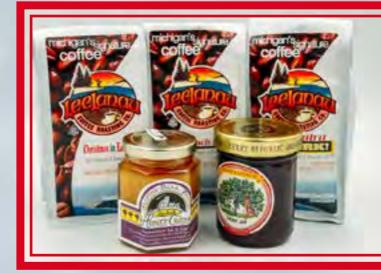

## Leelanau Jam Session!

Choose three 1 lb. bags of coffee, and we will add cherry jam from our friends at Cherry Republic and honey from our friends at Sleeping Bear Farms. Ooo-la-la! Breakfast is looking good!

### Holiday 3x2

Here we have Cherry Republic's cherry jam and honey from Sleeping Bear Farms. These spread-ables are joined by any three 1/2 lb. bags of coffee. \$51