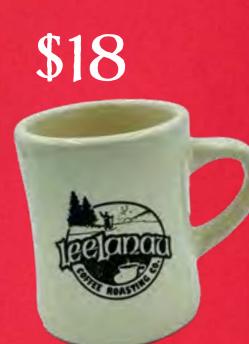

### Diner Mug

### **Campfire** Mug

\$18

Stocking Stuffers!

\$10

Simple Sampler

Happy Hoidays from Leelanau Coffee Roasting Company! We wish you and your family so much happiness and joy.

Peace, The Leelanau Coffee Roasting Co. Family