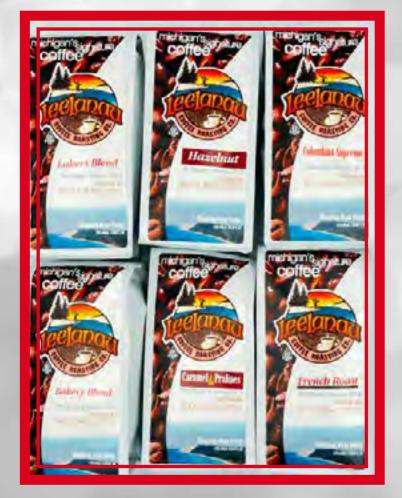

### The Four Favorites

Not sure what to try? There are so many options! To make it easier, here are four of our most loved coffees, boxed together to create a perfect gift. They are: Sumatra Dark, Lakers Blend, Bakery Blend, and SnickerCookie.

\$60

## \$53

Can't make up your mind? Here are six different 1/2 lb. bags of our best-selling coffees. These change over time, but will include a combination of regional varieties, our house blends, and flavored roasts.