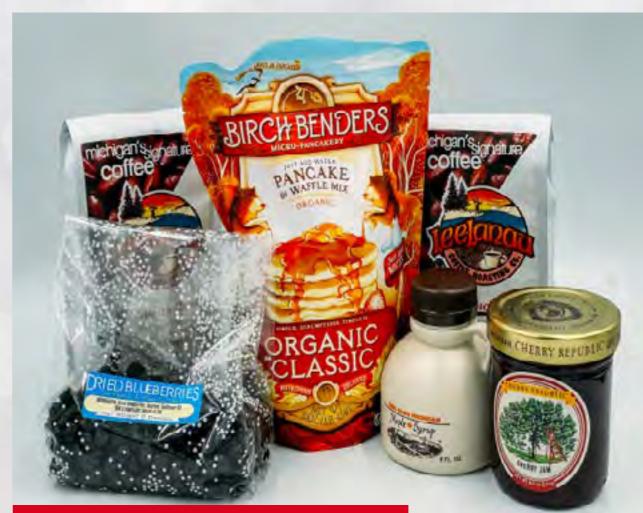

### Red, White, and Blue

Two 1/2 lb. bags of coffee are joined by 1 lb. of pancake mix, an 8 oz. bottle of pure maple syrup, Cherry Republic's classic cherry jam, and 1/2 lb. of dried blueberries! This gift is also available as gluten free, for just \$2.00 more!